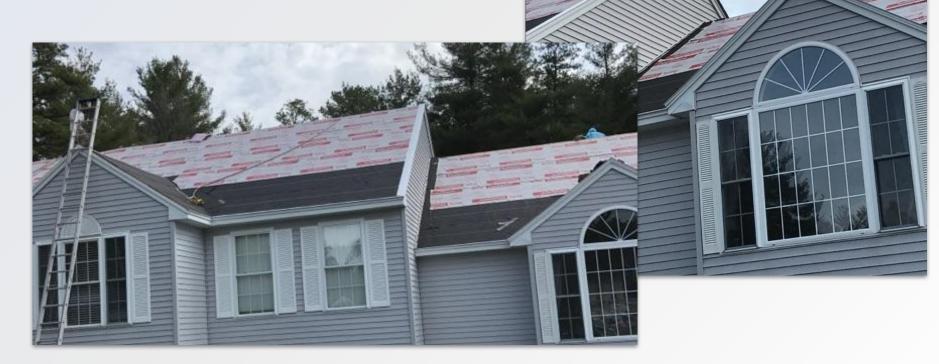

rrier Products









ProArmor® Synthetic Underlayment Fiberglas<sup>™</sup> Reinforced Felt Underlayment

#### Owens Corning® Underlayment Products

Underlayment provides an additional layer of protection between your roof's wood decking and the shingles, mainly to guard against wind-driven rain. Owens Corning offers both Fiberglas<sup>™</sup> Reinforced Felt Underlayment and durable, synthetic Deck Defense<sup>®</sup> High-Performance Roofing Underlayment.

PINK<sup>®</sup> Fiberglas<sup>™</sup> Blown-In Insulation and raft-R-mate<sup>®</sup> Attic Rafter Vents

WeatherLock<sup>®</sup> Self-Sealing Ice & Water Barrier Products

) Owens Corning® InFlow® Intake or Soffit Ventilation Products

Owens Corning<sup>®</sup> Underlayment Products



### **Owens Corning Underlayment Products**





**Owens Corning®** 2 (3)(4)Owens Corning® Starter Shingle Products



### Starter Shingle Products

Starter Shingle Products are the first step in the proper installation of the shingles and help provide along the rake edge of the roof. The continuous sealant bead on the product provides a seal between the starter and the first row of shingles. Owens Corning® Starter Shingle products help prevent shingle blow-offs and water infiltration in a vulnerable area of the roof.





#### **Owens Corning® Shingles**

- Add durable beauty to your home
- Your first line of defense against the elements
- Owens Corning Roofing has the right shingle line for you. Choose from: Berkshire<sup>®</sup>
  Devonshire<sup>®</sup>
  Woodmoor<sup>®</sup>/Woodcrest<sup>®</sup>
  TruDefinition <sup>®</sup> Dura