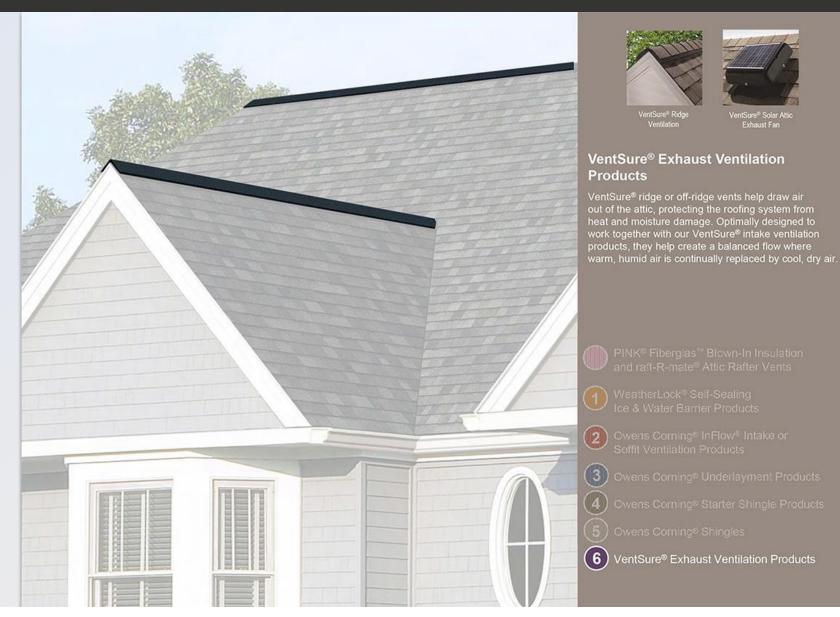

7

- VentSure® Exhaust Ventilation Products
- Owens Corning® Hip & Ridge Shingles

Owens Corning® Shingles

VentSure® Exhaust Ventilation Products

Owens Corning® Hip & Ridge Shingles