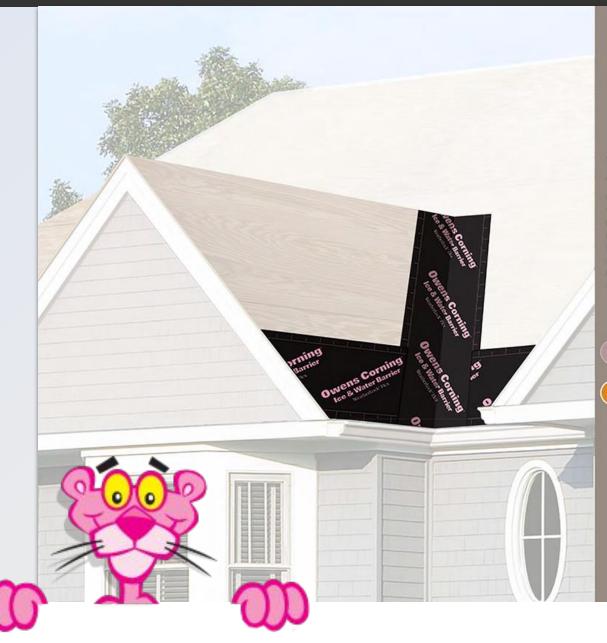

### WeatherLock<sup>®</sup> Self-Sealing Ice & Water Barrier Products

Owens Corning<sup>®</sup> WeatherLock<sup>®</sup> Self-Sealing Ice & Water Barrier products are designed to protect the roof where water has a tendency to collect or flow, including valleys, vents, chimneys and skylights. Ice and water barrier products also help prevent damage from ice damming, when melting and refreezing water can migrate beneath the shingles and lead to premature roof deterioration.