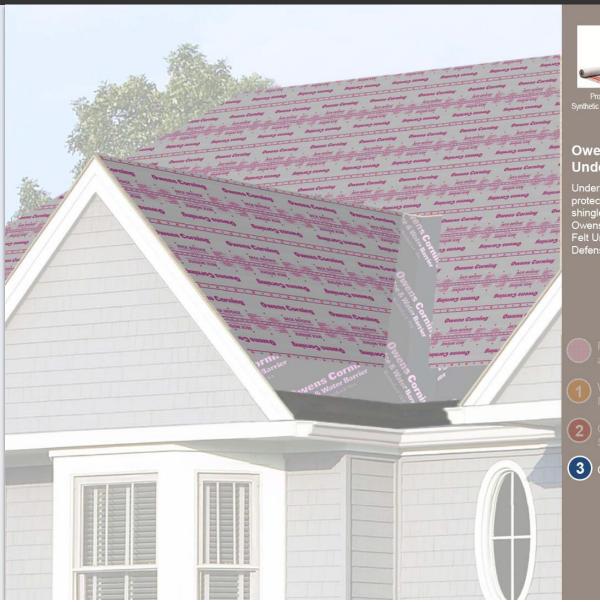

#### Owens Corning® Underlayment Products

Underlayment provides an additional layer of protection between your roof's wood decking and the shingles, mainly to guard against wind-driven rain. Owens Corning offers both Fiberglas<sup>™</sup> Reinforced Felt Underlayment and durable, synthetic Deck Defense<sup>®</sup> High-Performance Roofing Underlayment.