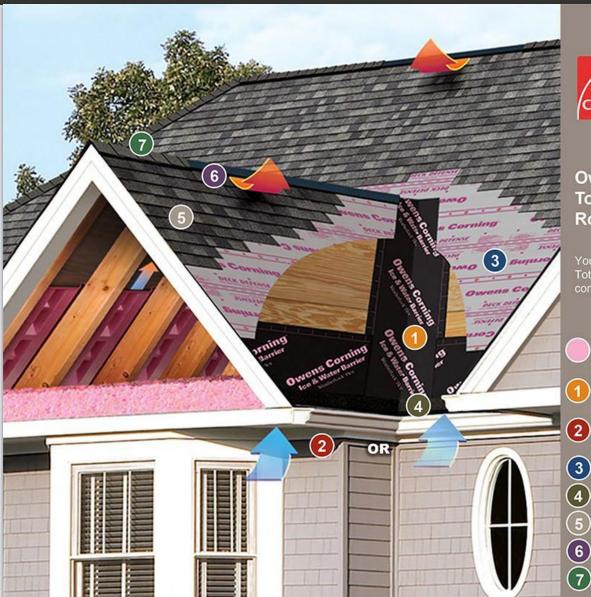

#### Owens Corning® Total Protection Roofing System®^

You have seen how the Owens Corning® Total Protection Roofing System®<sup>A</sup> offers complete protection for your home.

PINK<sup>®</sup> Fiberglas<sup>™</sup> Blown-In Insulation and raft-R-mate<sup>®</sup> Attic Rafter Vents

WeatherLock<sup>®</sup> Self-Sealing Ice & Water Barrier Products

Owens Corning® InFlow® Intake or Soffit Ventilation Products

Owens Corning<sup>®</sup> Underlayment Products

Owens Corning® Starter Shingle Products

Owens Corning® Shingles

VentSure® Exhaust Ventilation Products

Owens Corning® Hip & Ridge Shingles